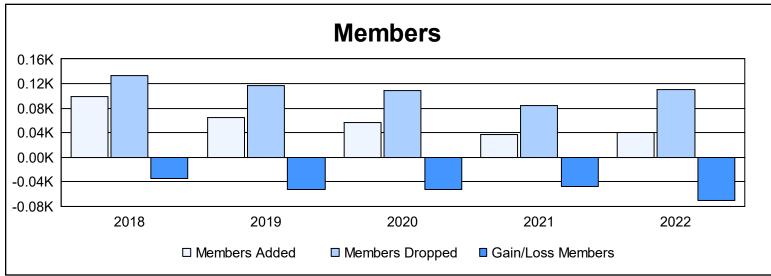

District 107 I As of June 2022 Cumulative

| Year      | New<br>Clubs | Dropped<br>Clubs | Gain/<br>Loss<br>Clubs | New<br>Members | Charter<br>Members | Reinstate<br>Members | Transfer<br>Members | Total<br>Member<br>Added | Total<br>Members<br>Dropped | Gain/<br>Loss<br>Members |
|-----------|--------------|------------------|------------------------|----------------|--------------------|----------------------|---------------------|--------------------------|-----------------------------|--------------------------|
| 2017-2018 | 1            | 0                | 1                      | 58             | 34                 | 4                    | 3                   | 99                       | 133                         | -34                      |
| 2018-2019 | 0            | 0                | 0                      | 50             | 5                  | 3                    | 6                   | 64                       | 117                         | -53                      |
| 2019-2020 | 0            | 2                | -2                     | 51             | 0                  | 0                    | 6                   | 57                       | 109                         | -52                      |
| 2020-2021 | 0            | 2                | -2                     | 32             | 1                  | 0                    | 4                   | 37                       | 85                          | -48                      |
| 2021-2022 | 0            | 1                | -1                     | 35             | 0                  | 3                    | 2                   | 40                       | 111                         | -71                      |
| Average   | 0            | 1                | -1                     | 45             | 8                  | 2                    | 4                   | 59                       | 111                         | -52                      |