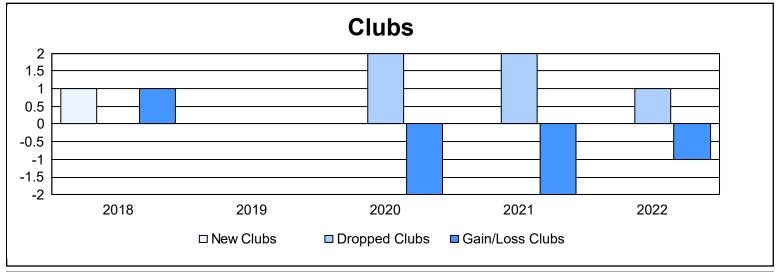

District 107 I As of June 2022 Cumulative

| Year      | New<br>Clubs | Dropped<br>Clubs | Gain/<br>Loss<br>Clubs | New<br>Members | Charter<br>Members | Reinstate<br>Members | Transfer<br>Members | Total<br>Member<br>Added | Total<br>Members<br>Dropped | Gain/<br>Loss<br>Members |
|-----------|--------------|------------------|------------------------|----------------|--------------------|----------------------|---------------------|--------------------------|-----------------------------|--------------------------|
| 2017-2018 | 1            | 0                | 1                      | 58             | 34                 | 4                    | 3                   | 99                       | 133                         | -34                      |
| 2018-2019 | 0            | 0                | 0                      | 50             | 5                  | 3                    | 6                   | 64                       | 117                         | -53                      |
| 2019-2020 | 0            | 2                | -2                     | 51             | 0                  | 0                    | 6                   | 57                       | 109                         | -52                      |
| 2020-2021 | 0            | 2                | -2                     | 32             | 1                  | 0                    | 4                   | 37                       | 85                          | -48                      |
| 2021-2022 | 0            | 1                | -1                     | 35             | 0                  | 3                    | 2                   | 40                       | 111                         | -71                      |
| Average   | 0            | 1                | -1                     | 45             | 8                  | 2                    | 4                   | 59                       | 111                         | -52                      |